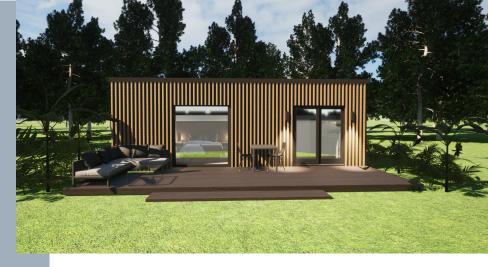

# the luna

30.6sqm | 8.5 x 3.6m version 2

# Standard Inclusions

- + Open plan double bedroom with living and dining areas
  - + Kitchen with oven & cooktop
  - + Seperate combined bathroom &laundry room
    - + 4kw heatpump
    - + Double powerpoints
- + Electric incl. gas califont+ ranch slider
  - + Window in bathroom
  - + 2 x windows in living
    - + Carpet/ vinyl
    - + Roller blinds
- + LED lights in interior & exterior
  - + Smoke detector

from \$104,990

### **Please Note**

that we can make changes to the interior & upgrade certain fixtures & fittings such as; window furnishings, splashbacks, tapware, kitchen appliances, bathroom accessories. This will incur additional costs

# **Interior Colours & Selections**

Our Interior Designer will go through all your fittings choic