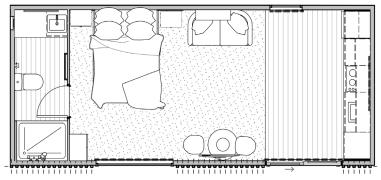

# the luna

30.6sqm | 8.5 x 3.6m version 2

# Standard Inclusions

- + Open plan double bedroom with living and dining areas
  - + Kitchen with oven & cooktop
  - + Seperate combined bathroom &laundry room
    - + 4kw heatpump
    - + Double powerpoints
- + Electric incl. gas califont+ ranch slider
  - + Window in bathroom
  - + 2 x windows in living
    - + Carpet/ vinyl
    - + Roller blinds
- + LED lights in interior & exterior
  - + Smoke detector

The Luna - 8.5 x 3.6 m version 2