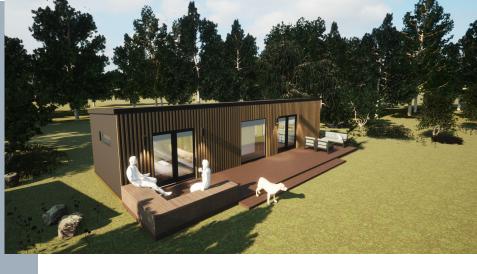

#### PREMIUM PORTABLES



# the santana

45sqm | 12.5x 3.6m *version 2* 

## **Standard Inclusions**

+ Open plan with living and dining areas + *Kitchen with oven & cooktop* + Kitchen Island (extra cost) + One double bedroom + One single bedroom/ office + Seperate combined bathroom & laundry room + 4kw heatpump + Double powerpoints + Electric incl. gas califont + Ranch slider in Living & Double bedroom + 1 x window in bathroom + 1 x window in living + 1 x window in Kitchen + Carpet/ vinyl + Roller blinds + LED lights in interior & exterior

## from \$144,990

#### **Please Note**

that we can make changes to the interior & upgrade certain fixtures & fittings such as; window furnishings, splashbacks, tapware, kitchen appliances, bathroom accessories. This will incur additional costs

## **Interior Colours & Selec