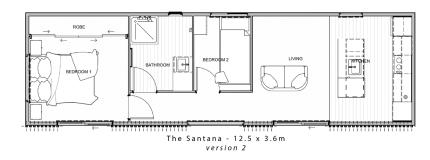

# the santana

45sqm | 12.5x 3.6m *version 2* 

## **Standard Inclusions**

+ Open plan with living and dining areas + *Kitchen with oven & cooktop* + Kitchen Island (extra cost) + One double bedroom + One single bedroom/ office + Seperate combined bathroom & laundry room + 4kw heatpump + Double powerpoints + Electric incl. gas califont + Ranch slider in Living & Double bedroom + 1 x window in bathroom + 1 x window in living + 1 x window in Kitchen + Carpet/ vinyl + Roller blinds + LED lights in interior & exterior